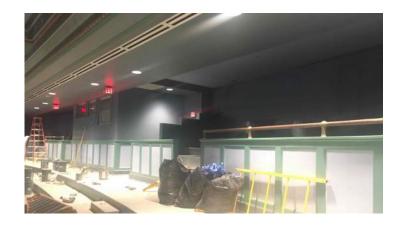

## Activities in progress as of April 21, 2017:

- Sanding the wood floor in the Area C Washington Level Auxiliary Gym in progress.
- Lighting installation in the Area C Washington Level Natatorium in progress.
- ▶ Bleacher installation in the Area B Competition Gym started.
- Carpet tile & quarry tile installation in the Area G 2<sup>nd</sup> floor Locker Area in progress.
- Curtainwall installation in the Area A Cedar Level & Area F Atrium started.
- Floor prep for the floor coating on the Area G 3.5 level started.
- ▶ Painting on the Area G 2<sup>nd</sup> floor Auditorium Balcony & Cedar Level in progress.
- Architect punchlist in Areas 3A & 3F started.
- ▶ Kitchen equipment installation in Area D Cedar Level started.
- Ceiling grid installation on Area E Cedar Level started.
- Intumescent column painting in Area E Cedar Level in progress.
- Drywalling coffered ceilings in the Area G Cedar Level Lobby in progress.
- Forming sidewalks in the Area G Courtyard & Area A south started.

## **Construction Key Plan:**

Painting on Area G 2nd Floor Auditorium Balcony

Bleacher Installation in Area C Competition Gym

Curtain Wall Installation on Area A Cedar Level

Forming Sidewalks Area G Courtyard & Area A South