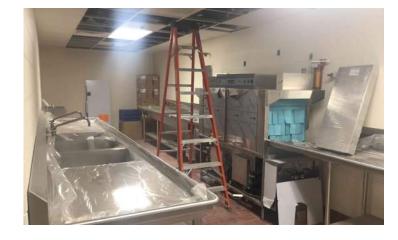

## Activities in progress as of April 21, 2017:

- Sanding the wood floor in the Area C Washington Level Auxiliary Gym in progress.
- Lighting installation in the Area C Washington Level Natatorium in progress.
- ▶ Bleacher installation in the Area B Competition Gym started.
- Carpet tile & quarry tile installation in the Area G 2<sup>nd</sup> floor Locker Area in progress.
- Curtainwall installation in the Area A Cedar Level & Area F Atrium started.
- Floor prep for the floor coating on the Area G 3.5 level started.
- ▶ Painting on the Area G 2<sup>nd</sup> floor Auditorium Balcony & Cedar Level in progress.
- Architect punchlist in Areas 3A & 3F started.
- ▶ Kitchen equipment installation in Area D Cedar Level started.
- Ceiling grid installation on Area E Cedar Level started.
- Intumescent column painting in Area E Cedar Level in progress.
- Drywalling coffered ceilings in the Area G Cedar Level Lobby in progress.
- Forming sidewalks in the Area G Courtyard & Area A south started.

Kitchen Equipment Installation in Area E Cedar Level

Finishes in Area A 3rd Floor Corridors